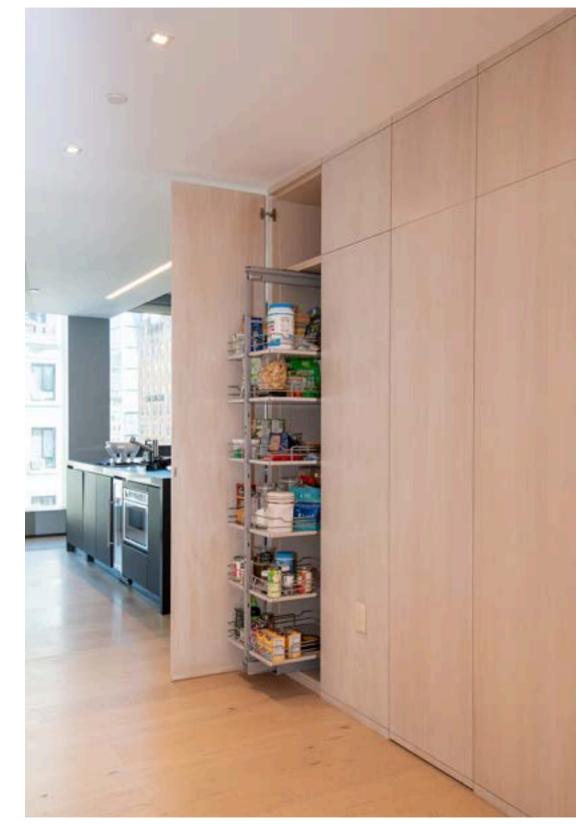

### WASHINGTON STREET PENTHOUSE, NYC

Manhattan penthouse with double rooftop.

Apartment at 121 East 22nd St., building by Pritzker winner Rem Koolhaas.

Apartment at 121 East 22nd St., building by Pritzker winner Rem Koolhaas.

Apartment at 121 East 22nd St., building by Pritzker winner Rem Koolhaas.

Apartment at 121 East 22nd St., building by Pritzker winner Rem Koolhaas.

Apartment at 121 East 22nd St., building by Pritzker winner Rem Koolhaas.