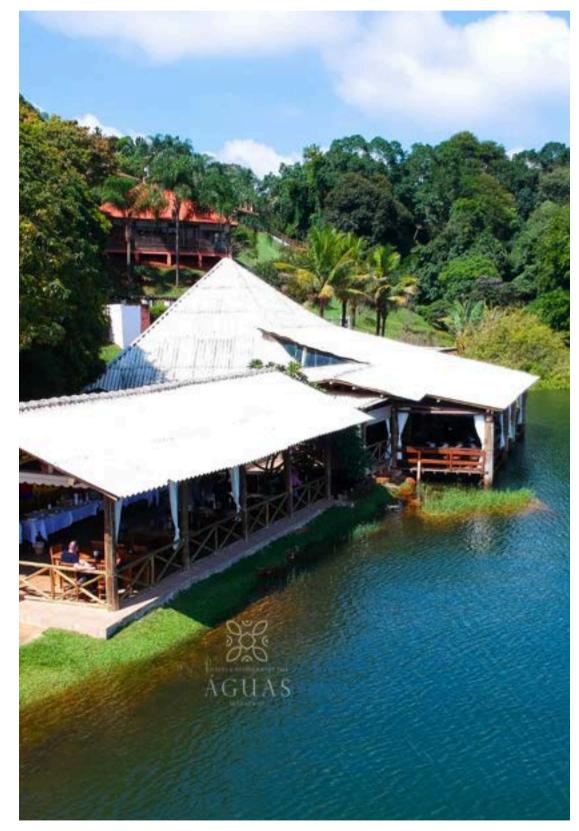

#### RESTAURANTE DAS AGUAS, SAO PAULO

waterside Restaurant

Fast-food Chain

Fast-food Chain

RESIDENTIAL CONSTRUCTION

Two-story, 6500 sf, single-family home.

Two-story, 6500 sf, single-family home.

Two-story, 6500 sf, single-family home.