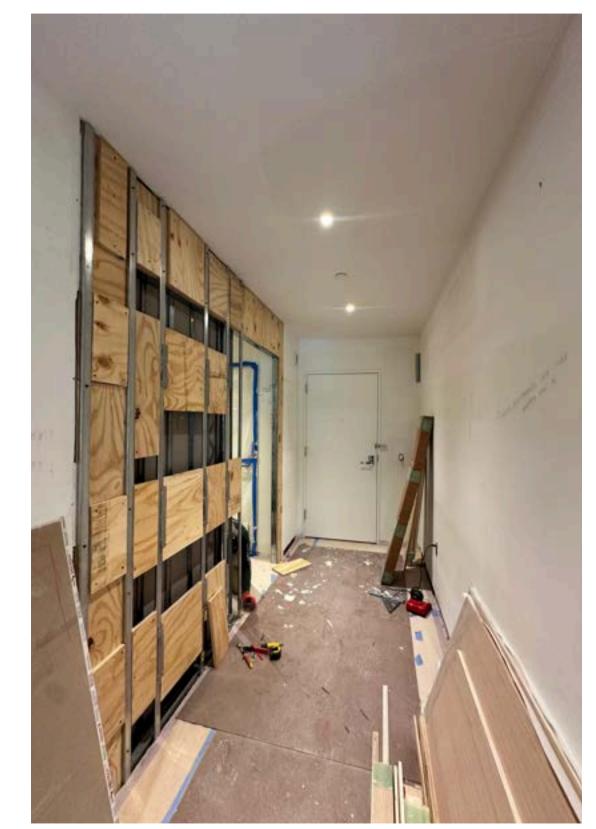

### WASHINGTON STREET PENTHOUSE, NYC

Manhattan penthouse with double rooftop.

Apartment at 121 East 22nd St., building by Pritzker winner Rem Koolhaas.

Apartment at 121 East 22nd St., building by Pritzker winner Rem Koolhaas.

Apartment at 121 East 22nd St., building by Pritzker winner Rem Koolhaas.

Apartment at 121 East 22nd St., building by Pritzker winner Rem Koolhaas.

Apartment at 121 East 22nd St., building by Pritzker winner Rem Koolhaas.