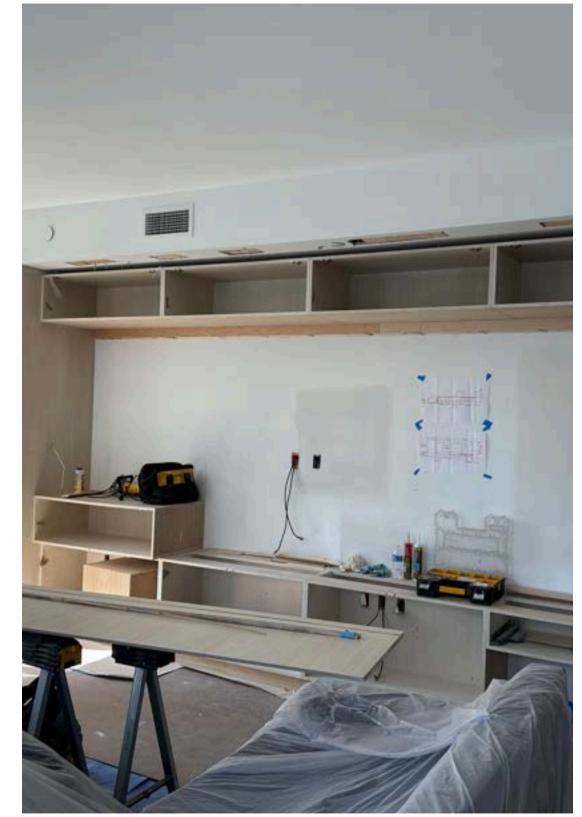

### WASHINGTON STREET PENTHOUSE, NYC

Manhattan penthouse with double rooftop.

Apartment at 121 East 22nd St., building by Pritzker winner Rem Koolhaas.

Apartment at 121 East 22nd St., building by Pritzker winner Rem Koolhaas.

Apartment at 121 East 22nd St., building by Pritzker winner Rem Koolhaas.

Apartment at 121 East 22nd St., building by Pritzker winner Rem Koolhaas.

Apartment at 121 East 22nd St., building by Pritzker winner Rem Koolhaas.