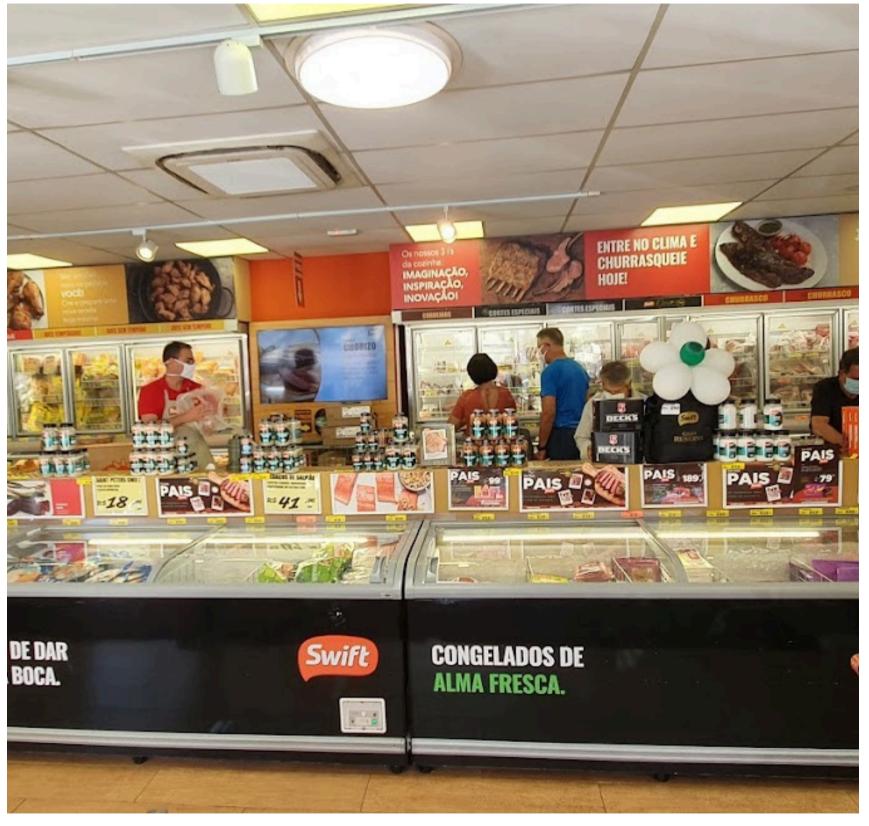

# PORTFOLIO SWIFT, SAO PAULO

Meat Market and Restaurant

Large chain restaurant with pizza station, sushi station, salas bar and multiple kitchens.

Large chain restaurant with pizza station, sushi station, salas bar and multiple kitchens.