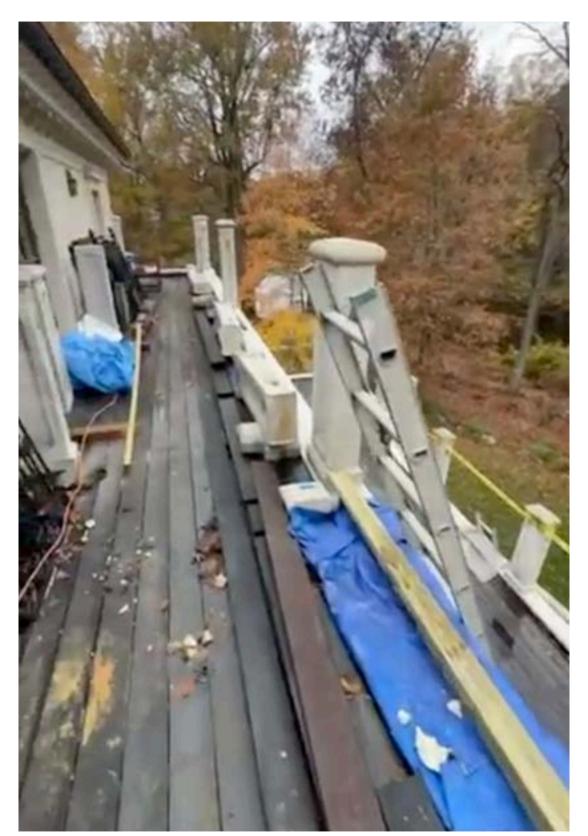

# WASHINGTON STREET PENTHOUSE, NYC

Manhattan penthouse with double rooftop.

### WASHINGTON STREET PENTHOUSE, NYC

Manhattan penthouse with double rooftop.

#### WASHINGTON STREET PENTHOUSE, NYC

Manhattan penthouse with double rooftop.

### WASHINGTON STREET PENTHOUSE, NYC

Manhattan penthouse with double rooftop.

Apartment at 121 East 22nd St., building by Pritzker winner Rem Koolhaas.

Apartment at 121 East 22nd St., building by Pritzker winner Rem Koolhaas.