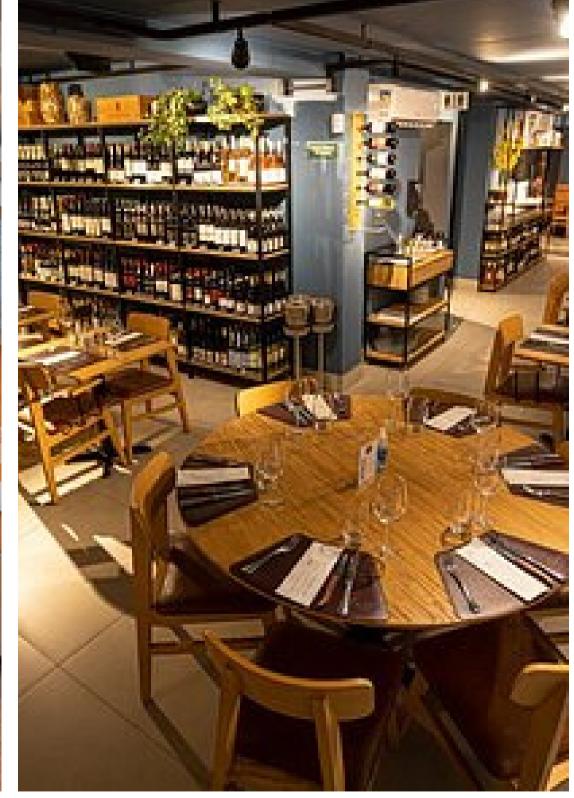

Brazilian Steakhouse and restaurant.

PORTFOLIO BERIMABU, NY

Brazilian Steakhouse and restaurant.

PORTFOLIO SWIFT, SAO PAULO

Meat Market and Restaurant

# PORTFOLIO SWIFT, SAO PAULO

Meat Market and Restaurant

Large chain restaurant with pizza station, sushi station, salas bar and multiple kitchens.

Large chain restaurant with pizza station, sushi station, salas bar and multiple kitchens.