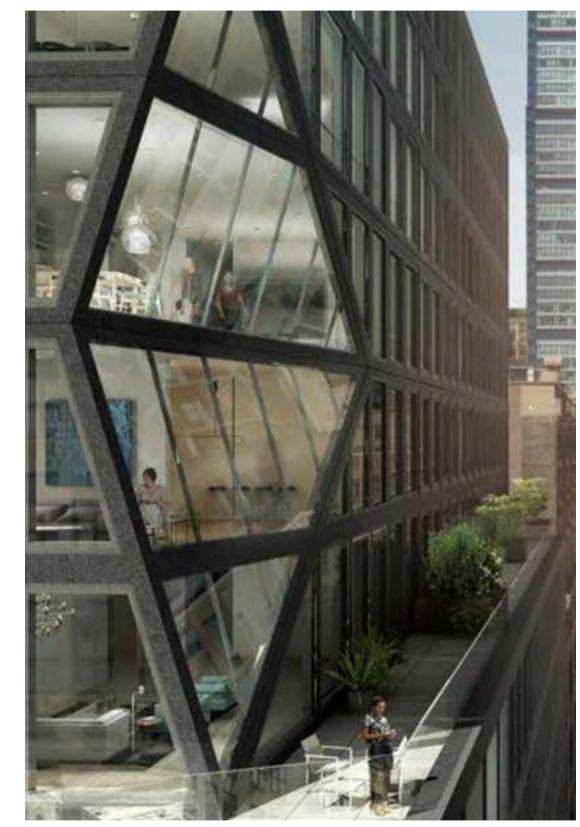

### WASHINGTON STREET PENTHOUSE, NYC

Manhattan penthouse with double rooftop.

Apartment at 121 East 22nd St., building by Pritzker winner Rem Koolhaas.

Apartment at 121 East 22nd St., building by Pritzker winner Rem Koolhaas.

Apartment at 121 East 22nd St., building by Pritzker winner Rem Koolhaas.

Apartment at 121 East 22nd St., building by Pritzker winner Rem Koolhaas.

Apartment at 121 East 22nd St., building by Pritzker winner Rem Koolhaas.