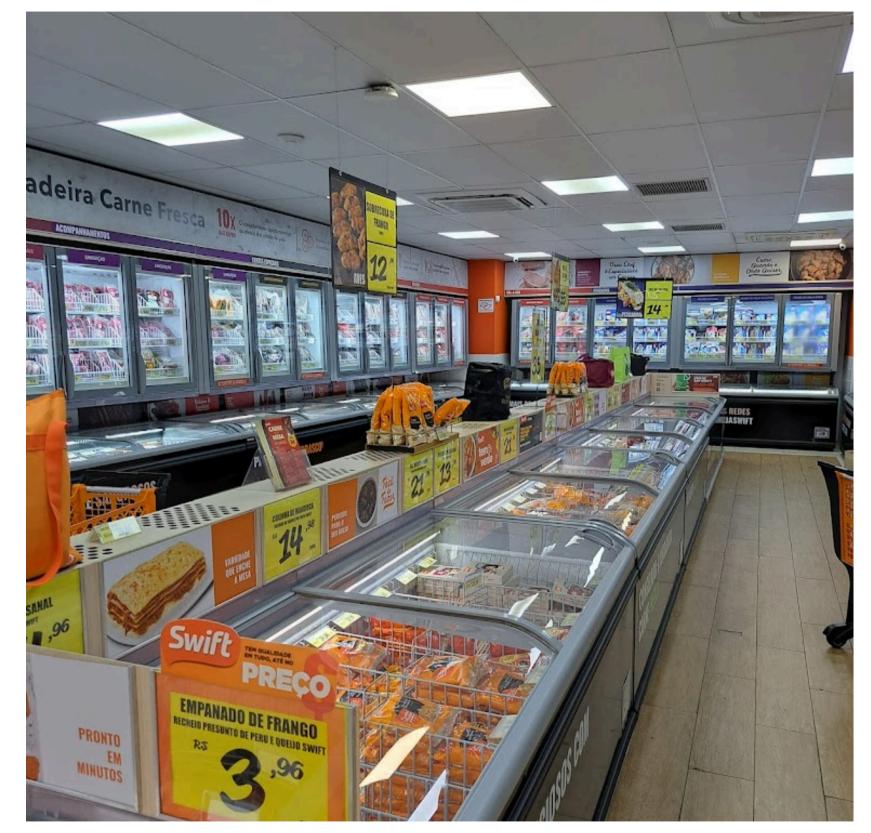

# PORTFOLIO SWIFT, SAO PAULO

Meat Market and Restaurant

Large chain restaurant with pizza station, sushi station, salas bar and multiple kitchens.

Large chain restaurant with pizza station, sushi station, salas bar and multiple kitchens.