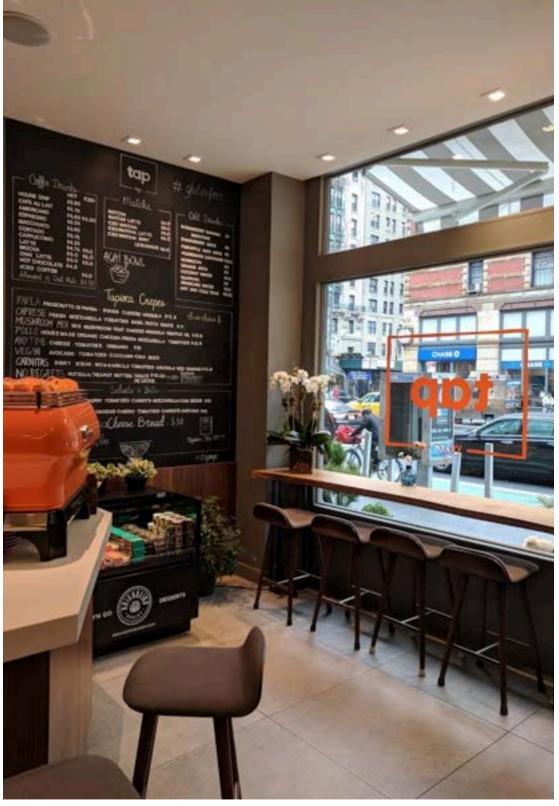

#### TAP UPPER EAST SIDE, NYC

Fast-food chain expansion to the Upper West Side.

Fast-food chain expansion to the Upper West Side.

PORTFOLIO BERIMABU, NY

Brazilian Steakhouse and restaurant.

PORTFOLIO BERIMABU, NY