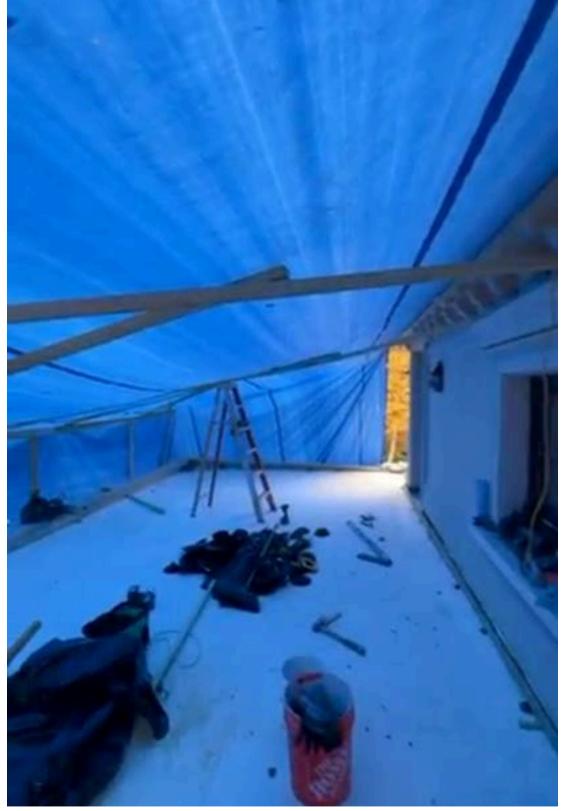

# WASHINGTON STREET PENTHOUSE, NYC

Manhattan penthouse with double rooftop.

### WASHINGTON STREET PENTHOUSE, NYC

Manhattan penthouse with double rooftop.

#### WASHINGTON STREET PENTHOUSE, NYC

Manhattan penthouse with double rooftop.

### WASHINGTON STREET PENTHOUSE, NYC

Manhattan penthouse with double rooftop.

Apartment at 121 East 22nd St., building by Pritzker winner Rem Koolhaas.

Apartment at 121 East 22nd St., building by Pritzker winner Rem Koolhaas.