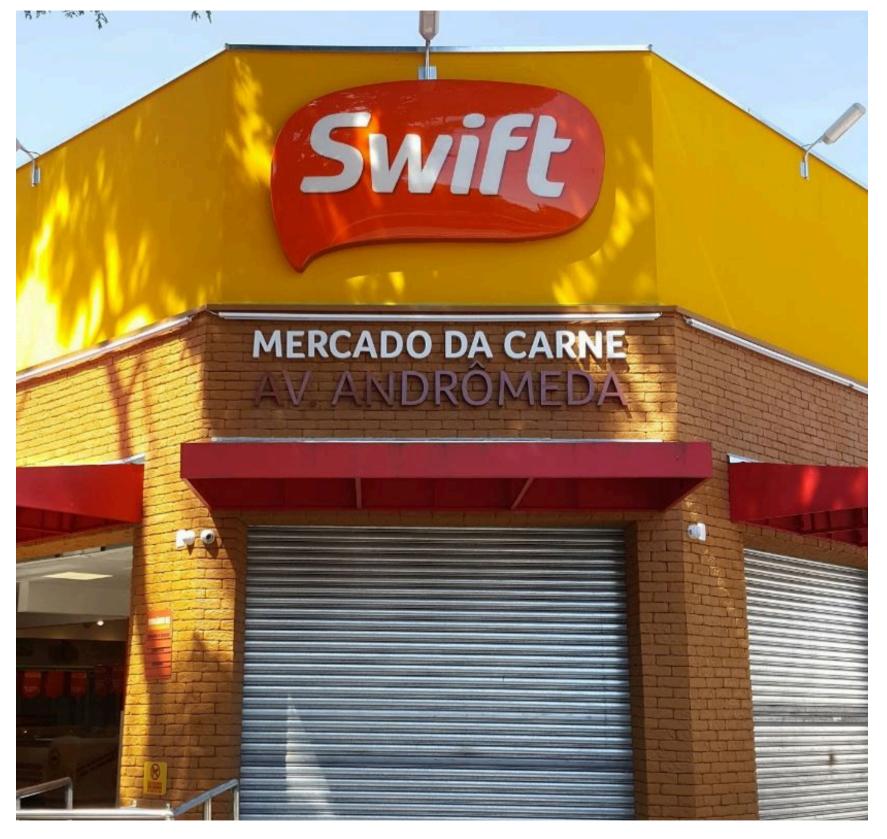

# PORTFOLIO SWIFT, SAO PAULO

Meat Market and Restaurant

Large chain restaurant with pizza station, sushi station, salas bar and multiple kitchens.

Large chain restaurant with pizza station, sushi station, salas bar and multiple kitchens.