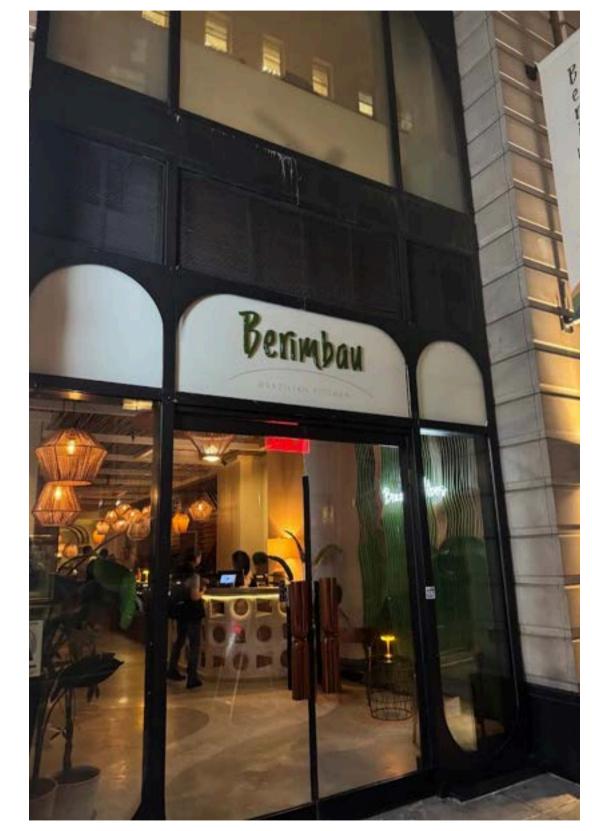

#### TAP UPPER EAST SIDE, NYC

Fast-food chain expansion to the Upper West Side.

Fast-food chain expansion to the Upper West Side.

PORTFOLIO BERIMABU, NY

Brazilian Steakhouse and restaurant.

PORTFOLIO BERIMABU, NY

Brazilian Steakhouse and restaurant.

PORTFOLIO BERIMABU, NY

Brazilian Steakhouse and restaurant.

PORTFOLIO SWIFT, SAO PAULO

Meat Market and Restaurant