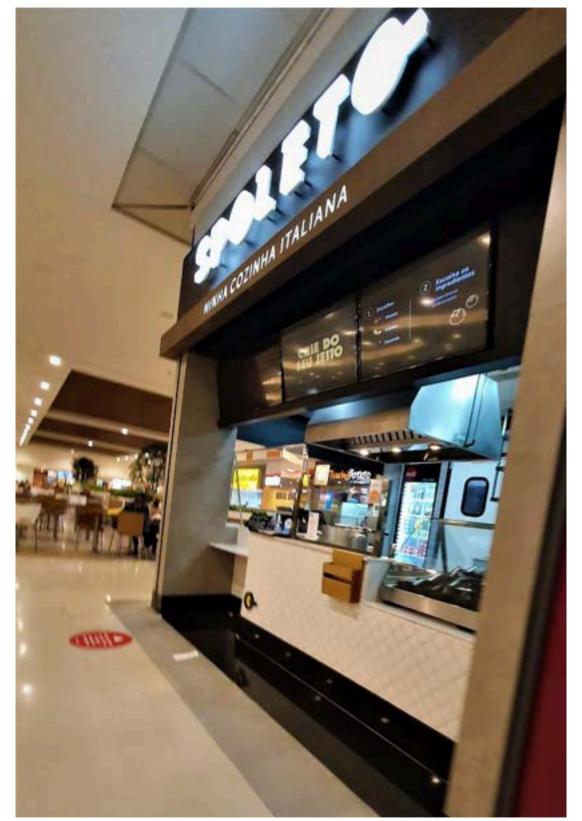

#### TAP UPPER EAST SIDE, NYC

Fast-food chain expansion to the Upper West Side.

Fast-food chain expansion to the Upper West Side.

PORTFOLIO BERIMABU, NY

Brazilian Steakhouse and restaurant.

PORTFOLIO BERIMABU, NY