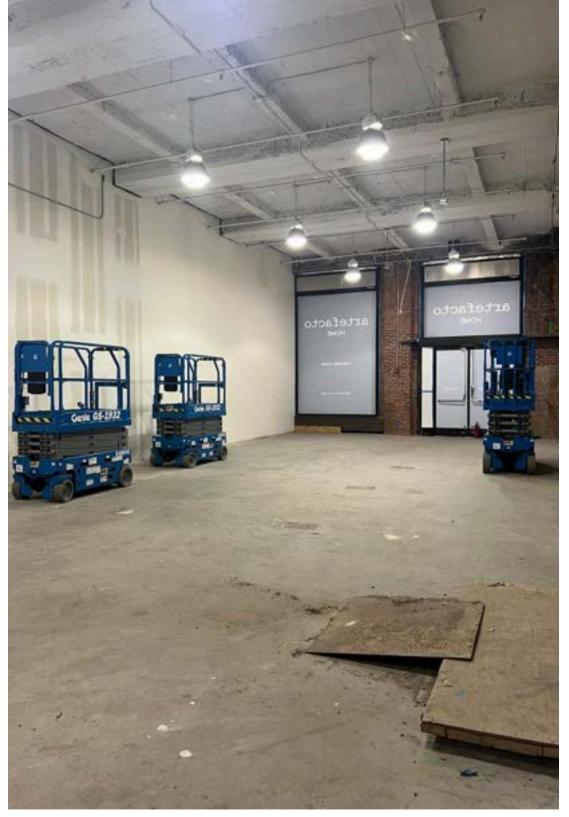

### ARTEFACTO, MADISON AVE., NY

Two-story, 10,000 sf, luxury showroom in Manhattan. **Atrium Constructions** construction management & build

Two-story, 10,000 sf, luxury showroom in Manhattan. **Atrium Constructions** construction management & build

Two-story, 10,000 sf, luxury showroom in Manhattan. **Atrium Constructions** construction management & build

### ARTEFACTO, MADISON AVE., NY

Two-story, 10,000 sf, luxury showroom in Manhattan. **Atrium Constructions** construction management & build