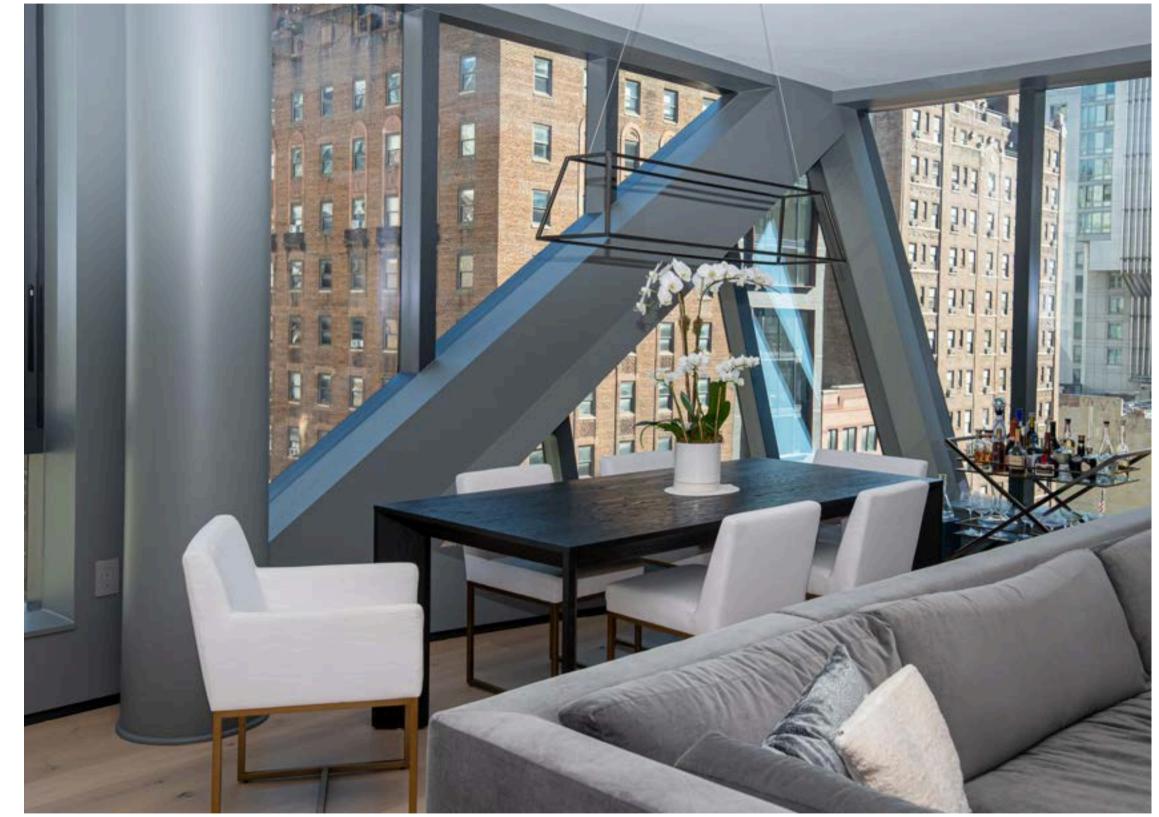

### WASHINGTON STREET PENTHOUSE, NYC

Manhattan penthouse with double rooftop.

Apartment at 121 East 22nd St., building by Pritzker winner Rem Koolhaas.

Apartment at 121 East 22nd St., building by Pritzker winner Rem Koolhaas.

Apartment at 121 East 22nd St., building by Pritzker winner Rem Koolhaas.

Apartment at 121 East 22nd St., building by Pritzker winner Rem Koolhaas.

Apartment at 121 East 22nd St., building by Pritzker winner Rem Koolhaas.