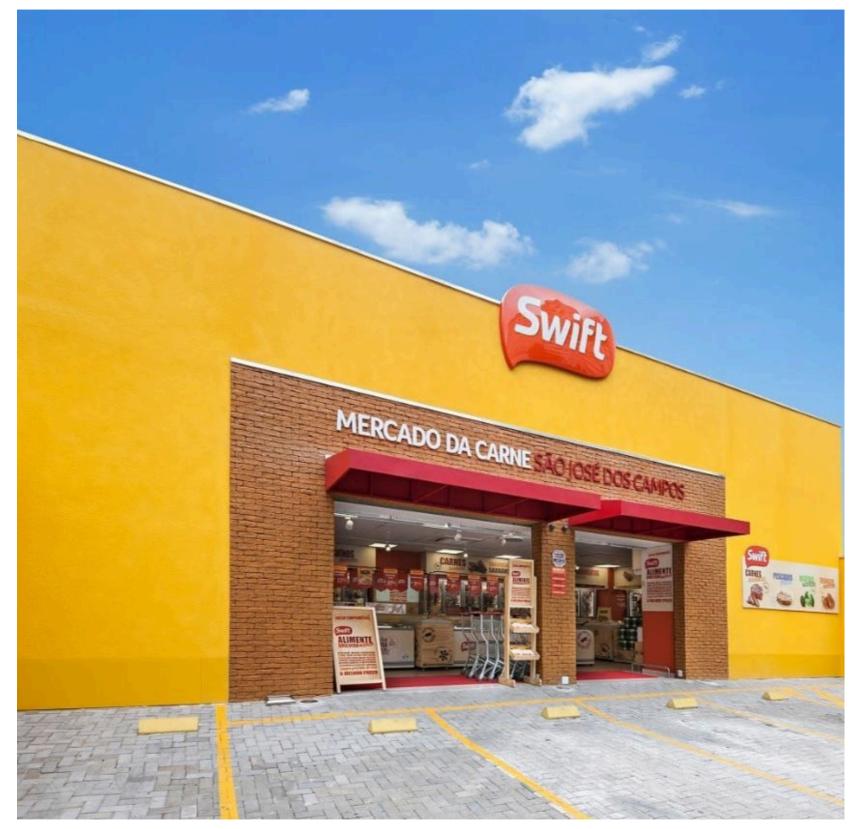

# PORTFOLIO SWIFT, SAO PAULO

Meat Market and Restaurant

Large chain restaurant with pizza station, sushi station, salas bar and multiple kitchens.

Large chain restaurant with pizza station, sushi station, salas bar and multiple kitchens.