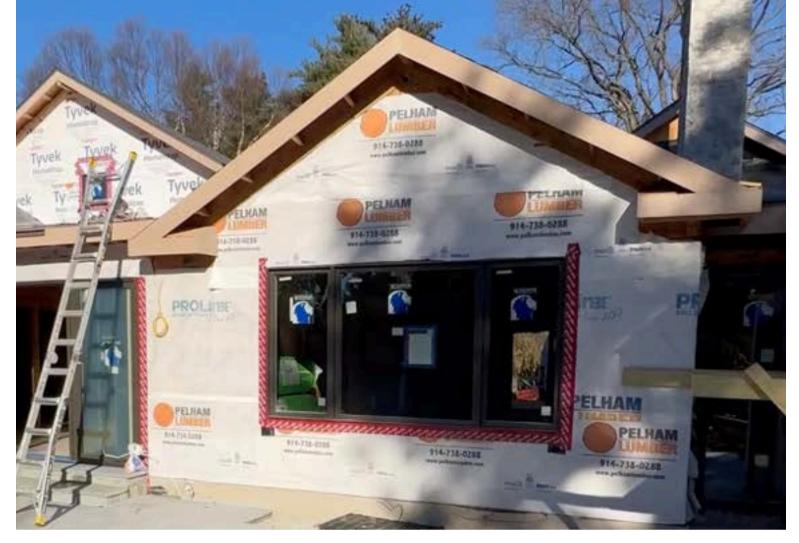

#### RESTAURANTE DAS AGUAS, SAO PAULO

waterside Restaurant

Fast-food Chain

Fast-food Chain

RESIDENTIAL CONSTRUCTION

Two-story, 6500 sf, single-family home.

Two-story, 6500 sf, single-family home.

Two-story, 6500 sf, single-family home.

Two-story, 6500 sf, single-family home.

Three-story, luxury estate.

Three-story, luxury estate.

Three-story, luxury estate.

Three-story, luxury estate.

Two-story, 6500 sf, single-family home.

Two-story, 6500 sf, single-family home.