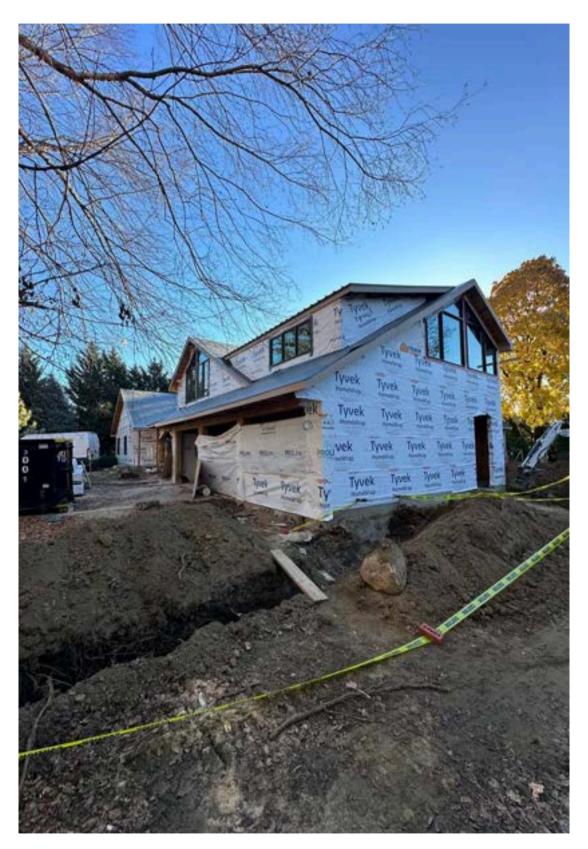

#### RESTAURANTE DAS AGUAS, SAO PAULO

waterside Restaurant

Fast-food Chain

Fast-food Chain

RESIDENTIAL CONSTRUCTION

Two-story, 6500 sf, single-family home.

Two-story, 6500 sf, single-family home.

Two-story, 6500 sf, single-family home.

Two-story, 6500 sf, single-family home.

Three-story, luxury estate.

Three-story, luxury estate.

Three-story, luxury estate.

Three-story, luxury estate.

Two-story, 6500 sf, single-family home.

Two-story, 6500 sf, single-family home.