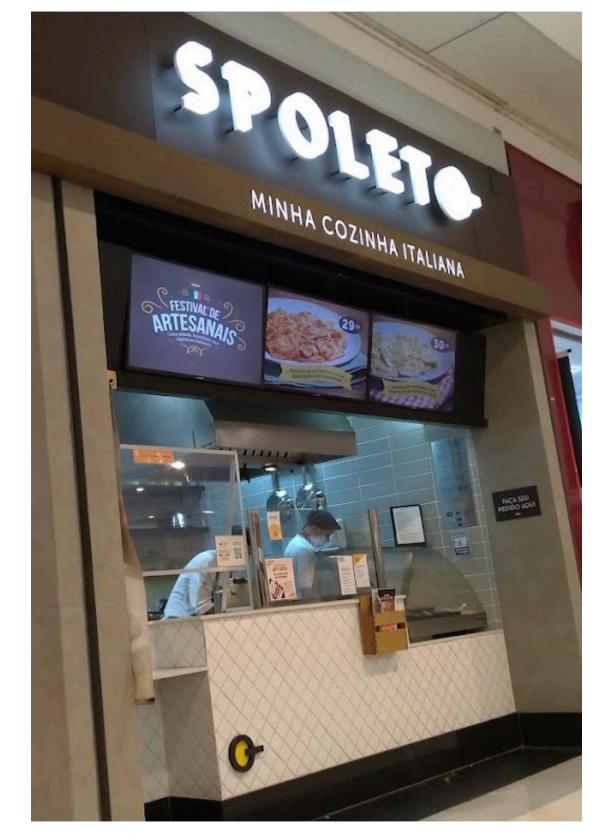

#### TAP UPPER EAST SIDE, NYC

Fast-food chain expansion to the Upper West Side.

Fast-food chain expansion to the Upper West Side.

PORTFOLIO BERIMABU, NY

Brazilian Steakhouse and restaurant.

PORTFOLIO BERIMABU, NY