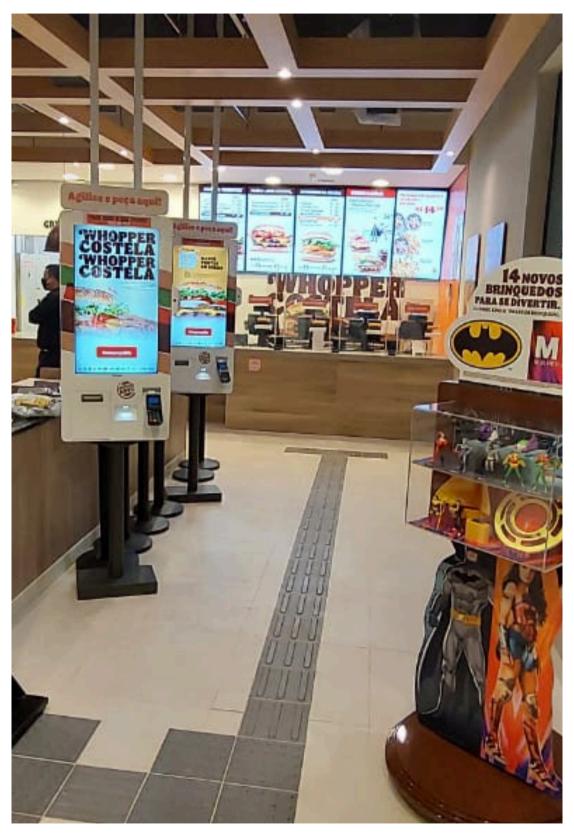

Upper West Side.







Fast-food chain expansion to the Upper West Side.

PORTFOLIO BERIMABU, NY





Brazilian Steakhouse and restaurant.

PORTFOLIO BERIMABU, NY





Brazilian Steakhouse and restaurant.

PORTFOLIO BERIMABU, NY





Brazilian Steakhouse and restaurant.

PORTFOLIO SWIFT, SAO PAULO





Meat Market and Restaurant

# PORTFOLIO SWIFT, SAO PAULO





Meat Market and Restaurant







Large chain restaurant with pizza station, sushi station, salas bar and multiple kitchens.







Large chain restaurant with pizza station, sushi station, salas bar and multiple kitchens.

#### TORTERIA HAGUANABOKA, SAO PAULO





Pie Franchise Restaurant

PORTFOLIO

# BURGER KING, SAO PAULO



Fast-food Chain

#### PORTFOLIO

# BURGER KING, MOGI DAS CRUZES, SAO PAULO







Fast-food Chain







Fast-food Chain

#### PORTFOLIO

#### BURGER KING, SHOPPING COLINAS, SAO PAULO







Fast-food Chain





Fast-food Chain





Fast-food Chain

#### RESTAURANTE DAS AGUAS, SAO PAULO







waterside Restaurant







Fast-food Chain







Fast-food Chain



RESIDENTIAL CONSTRUCTION







Two-story, 6500 sf, single-family home.







Two-story, 6500 sf, single-family home.







Two-story, 6500 sf, single-family home.







Two-story, 6500 sf, single-family home.







Three-story, luxury estate.







Three-story, luxury estate.







Three-story, luxury estate.







Three-story, luxury estate.





Two-story, 6500 sf, single-family home.







Two-story, 6500 sf, single-family home.

# WASHINGTON STREET PENTHOUSE, NYC







Manhattan penthouse with double rooftop.

### WA