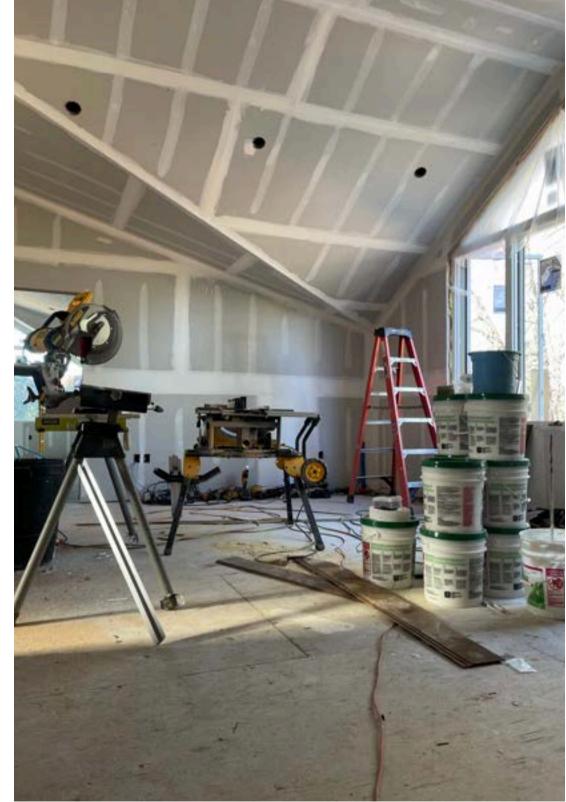

#### RESTAURANTE DAS AGUAS, SAO PAULO

waterside Restaurant

Fast-food Chain

Fast-food Chain

RESIDENTIAL CONSTRUCTION

Two-story, 6500 sf, single-family home.

Two-story, 6500 sf, single-family home.

Two-story, 6500 sf, single-family home.

Two-story, 6500 sf, single-family home.

Three-story, luxury estate.

Three-story, luxury estate.

Three-story, luxury estate.

Three-story, luxury estate.

Two-story, 6500 sf, single-family home.

Two-story, 6500 sf, single-family home.