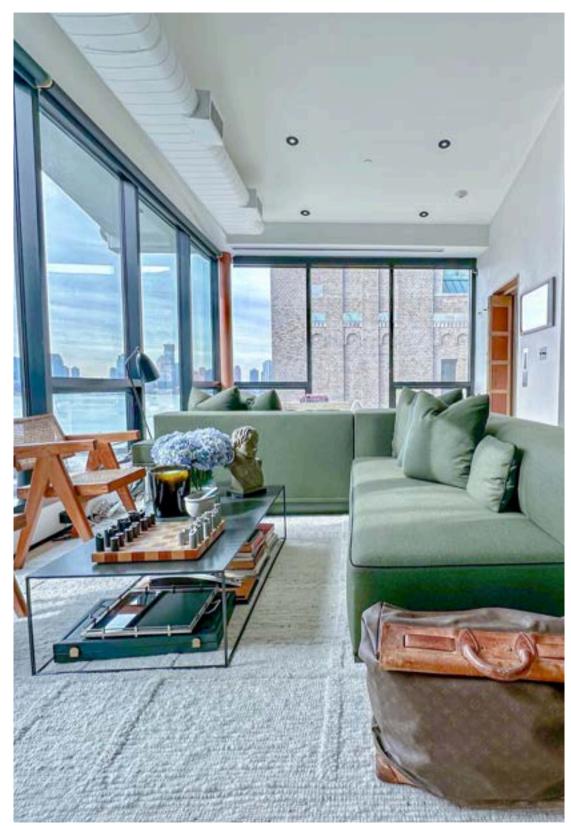

# WASHINGTON STREET PENTHOUSE, NYC

Manhattan penthouse with double rooftop.

### WASHINGTON STREET PENTHOUSE, NYC

Manhattan penthouse with double rooftop.

#### WASHINGTON STREET PENTHOUSE, NYC

Manhattan penthouse with double rooftop.

### WASHINGTON STREET PENTHOUSE, NYC

Manhattan penthouse with double rooftop.

Apartment at 121 East 22nd St., building by Pritzker winner Rem Koolhaas.

Apartment at 121 East 22nd St., building by Pritzker winner Rem Koolhaas.